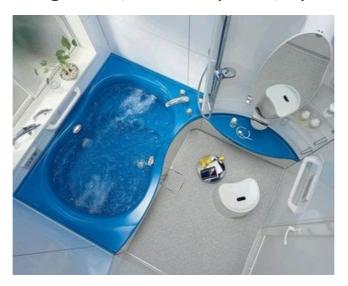

## Filler for Unsaturated Polyester Resin

The colorless glass filler with surface treatment has superiorities in transparency and water resistance.

It is different from inorganic powder such as calcium carbonate and aluminum hydroxide, and can give design with transparency to unsaturated polyester resin.

## Uses

Bathtub, dressing table, interior panel, system kitchen, etc.



## Properties

| Product No. | Composition system                                    | Refractive<br>index | Specific gravity | Particle size (D50) |
|-------------|-------------------------------------------------------|---------------------|------------------|---------------------|
| M-80-S      | SiO <sub>2</sub> -Al <sub>2</sub> O <sub>3</sub> -CaO | 1.55                | 2.58             | 30∼50µm             |

<sup>\*</sup> The above properties are typical data and and not guaranteed.

## Effects



Glass Filler (Left) Inorganic powder filler (Right)



**Inorganic Materials Division** 

Revison: 1st, Apr., 2020